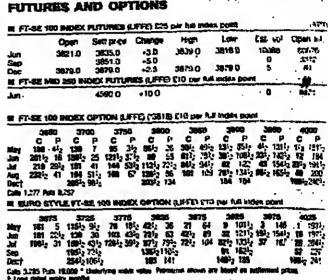

# FINANCIAL TIMES

Telemedicine Boosted by cheaper telecoms

Technology, Page 24

Semiconductors

Troubled times in Taiwan

**Today's survey** 

warn west against

seeking domination